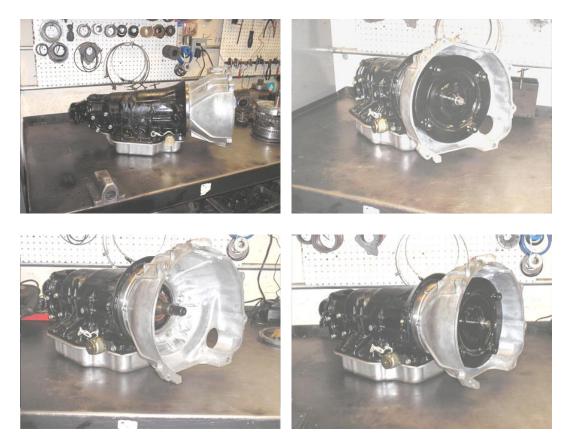

## **GMTH400 For a Mazda 13B Engine**

Here are some photos of a custom built GMTH400 transmission to be installed behind a Mazda 13B rotary engine. This transmission was custom built for a customer in the United Arab Emirates. For this job we had to make a special adapter plate that on one side mated the original Mazda bellhousing to the GMTH400 transmission case on the other. We also had to design a custom torque converter that on one side mated the original GMTH400 input shaft, stator tube and pump drive to the Mazda flywheel and crankshaft pilot hole on the other. Special thanks to master machinist Dave Minton and Joe Rivera Jr. of Pro Torque for their patience and assistance with this successfully completed hybrid transmission.